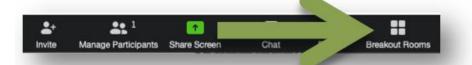

# Assign participants to breakout rooms during meeting

- Click on 'Breakout rooms' (below bar) / if sharing screen, click on 'More' and then 'Breakout rooms' (top bar)
- Determine the number of rooms you will use
- Automatically / manually distribute participants into rooms
- Press 'Create Breakout Rooms'