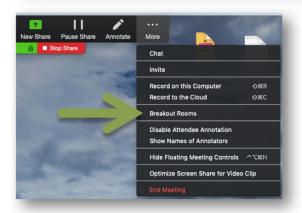

# Assign participants to breakout rooms during meeting

- Click on 'Breakout rooms' (below bar) / if sharing screen, click on 'More' and then 'Breakout rooms' (top bar)
- Determine the number of rooms you will use
- Automatically / manually distribute participants into rooms
- Press 'Create Breakout Rooms'