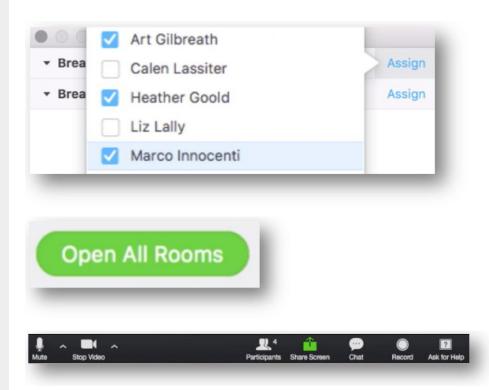

# Assign participants to breakout rooms (continued)

- Click on 'Assign'
- Tick each participants
- Click on 'Open All Rooms'
- Participants of the rooms will receive invitations
- Participants can use their microphone, video, share screen, chat or ask for help