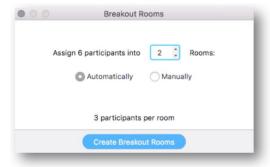

# Assign participants to breakout rooms during meeting

- Click on 'Breakout rooms' (below bar) / if sharing screen, click on 'More' and then 'Breakout rooms' (top bar)
- Determine the number of rooms you will use
- Automatically / manually distribute participants into rooms
- Press 'Create Breakout Rooms'