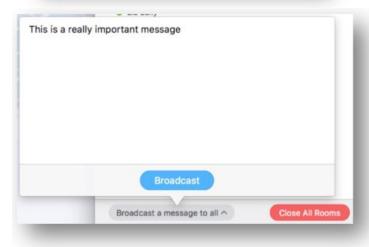

#### Join a breakout room:

• Click on the 'Join' link of a room

Broadcast a message to all participants of all rooms:

Click on 'Broadcast a message to all'