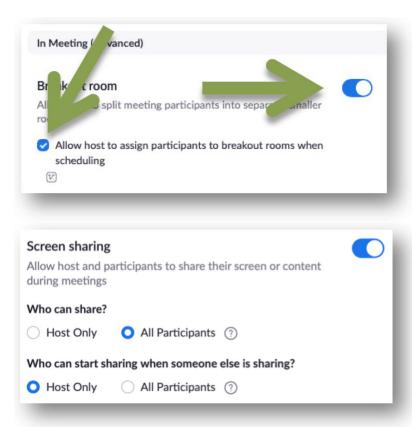

## Allow breakout rooms in your meeting

Breakout rooms can be used only in meetings (not webinars)

In general settings (left pane):

- Enable Breakout rooms and tick 'Allow host to assign participants when scheduling'
- Allow host and participants to share their screen