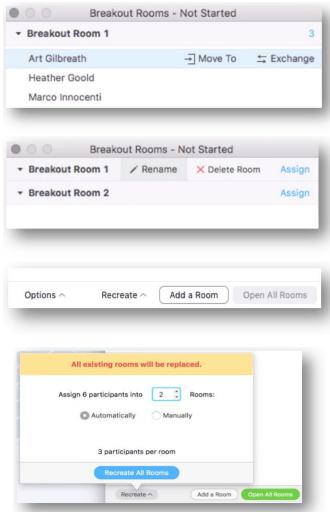

### **Breakout rooms options**

Move a participant from one room to another (when rooms are closed):

- Hover on participants you want to move
- Press 'Move to'
- Choose new breakout room

#### Rename a Breakout room:

- Hover on Breakout rooms you want to rename
- Click 'Rename'

#### Other options:

 More options can be found on the below bar of the Breakout window

Recreate Breakout rooms (when rooms are closed):

Click on 'Recreate'