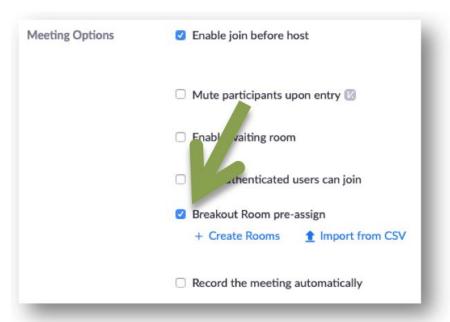

# Assign participants to breakout rooms before meeting

When scheduling a new meeting, in the meeting options page:

- Tick 'Breakout Room pre-assign'
- You can download a template, fill it in, and upload it