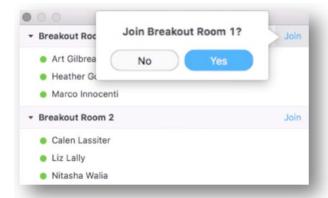

#### Join a breakout room:

• Click on the 'Join' link of a room

Broadcast a message to all participants of all rooms:

Click on 'Broadcast a message to all'